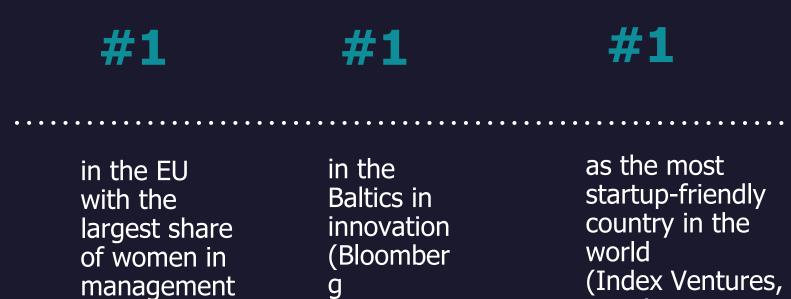

## Inclusive, Innovative, Digital

Latvia is a diverse, digitally advanced and cost-efficient country in the EU

- 45%

(Eurostat,

2020 Q3)

Innovation

Index,

2021)

2021)