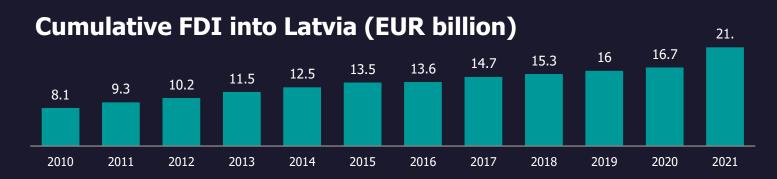

### Based on growing economy FDI growth

#### Major investors at the end of 2021 (% of the total FDI stock)